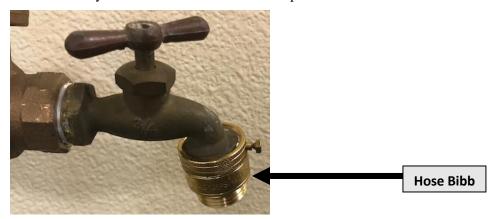

Before the CSI can be completed, you must have the following installed:

• Personal Cut-Off Valve Installed Within Two Feet of the Meter on the Member's Side of the Meter.

• Permanently Installed Hose Bibbs on Every Outside Faucet – These can be purchased from a hardware store.