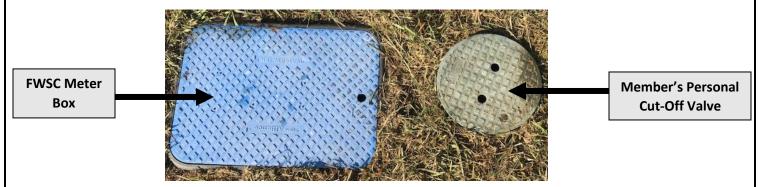

Before the CSI can be completed, you must have the following installed:

• Personal Cut-Off Valve Installed Within Two Feet of the Meter on the Member's Side of the Meter.

• Permanently Installed Hose Bibbs on Every Outside Faucet – These can be purchased from a hardware store.